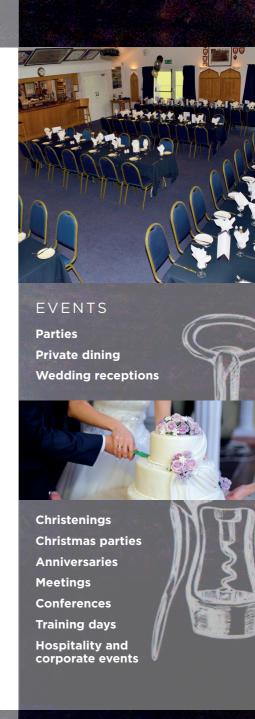

#### **MARQUEE**

We have an area to the rear of the clubhouse selected for its privacy and picturesque views. This area is ideal for an event catering up to 200 guests. Please contact the events team for more information.

#### **CATERING**

We can cater for any size event from a finger buffet for a small group of friends to a wedding reception. Please contact us for menu options.