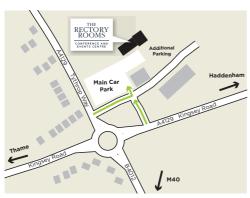

#### **CAR PARKING**

We have a complimentary car park suitable for up to 100 cars, including disabled spaces. Additional parking is available subject to agreement on booking.

Our mission is to provide you with excellent food, warm friendly hospitality with professional service in safe, secure surroundings.

#### **HOW TO FIND US**

Situated on the Thame ring road the venue is ideally positioned being a short distance from Haddenham and Thame Parkway and the M40 with easy access to Heathrow Airport which is approximately 45 minutes away. The M42. M4 and the M25 are also accessible which allows fast access to both London and Birmingham.